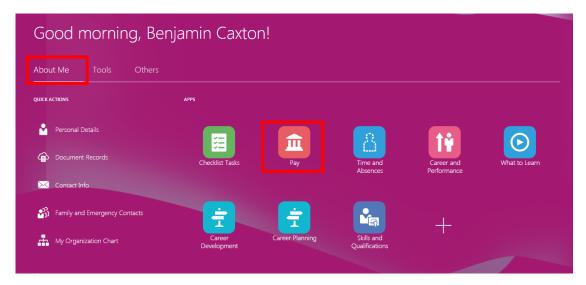

## **Review and Update Federal Withholdings**

- 1. Go to <a href="https://www.irs.gov/pub/irs-pdf/fw4.pdf">https://www.irs.gov/pub/irs-pdf/fw4.pdf</a> for guidance on entering your tax deduction amount
- 2. Log into myHR and
- 3. Select the About Me tab and click on the Pay icon