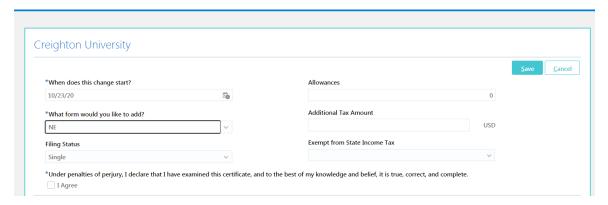

## **Review and Update State Withholdings**

8. If you have moved to a new state or need to make changes, click the pencil/edit icon

- click on the one of the following links for guidance on entering state tax withholdings or search for your state's current W-4 or tax withholding form
  - a. Nebraska: https://revenue.nebraska.gov/files/doc/tax-forms/f\_w4.pdf
  - b. lowa: https://tax.iowa.gov/sites/default/files/2019-12/2020IAW-4%2844019%29.pdf
  - c. Arizona: <a href="https://azdor.gov/forms/withholding-forms/arizona-withholding-percentage-election">https://azdor.gov/forms/withholding-forms/arizona-withholding-percentage-election</a>
- 10. Select your state from the 'What form would you like to add?' drop down. This is the state in which you will file your annual tax return.

11. Enter your Tax information. Note: Payroll and HR cannot provide guidance on what you should enter for withholdings, you will need to consult a tax advisor or use your states tax withholding form for guidance.

- 12. When you are finished check the 'I Agree' check box and click Save.
- 13. Your tax information will display
- 14. Click the back arrow to exit this section