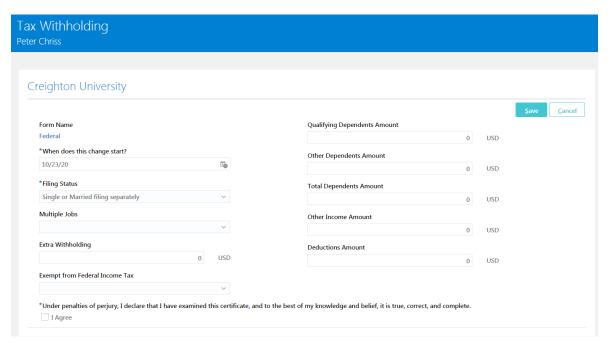

## W-4 Completion Steps

## **Review and Update Federal Withholdings**

- 1. Go to <a href="https://www.irs.gov/pub/irs-pdf/fw4.pdf">https://www.irs.gov/pub/irs-pdf/fw4.pdf</a> for guidance on entering your tax deduction amount
- 2. Log into myHR and
- 3. Select the About Me tab and click on the Pay icon



4. Click the 'Tax Withholding' tile







5. To review Federal Tax information Click the Pencil Icon



6. Update your Tax information. Note: Payroll and HR cannot provide guidance on what you should enter for withholdings, you will need to consult a tax advisor or click on <a href="https://www.irs.gov/pub/irs-pdf/fw4.pdf">https://www.irs.gov/pub/irs-pdf/fw4.pdf</a> for deduction guidance.



7. When you are finished check the 'I Agree' check box and click Save





## **Review and Update State Withholdings**

8. If you have moved to a new state or need to make changes, click the pencil/edit icon



- click on the one of the following links for guidance on entering state tax withholdings or search for your state's current W-4 or tax withholding form
  - a. Nebraska: https://revenue.nebraska.gov/files/doc/tax-forms/f\_w4.pdf
  - b. lowa: https://tax.iowa.gov/sites/default/files/2019-12/2020IAW-4%2844019%29.pdf
  - c. Arizona: <a href="https://azdor.gov/forms/withholding-forms/arizona-withholding-percentage-election">https://azdor.gov/forms/withholding-forms/arizona-withholding-percentage-election</a>
- 10. Select your state from the 'What form would you like to add?' drop down