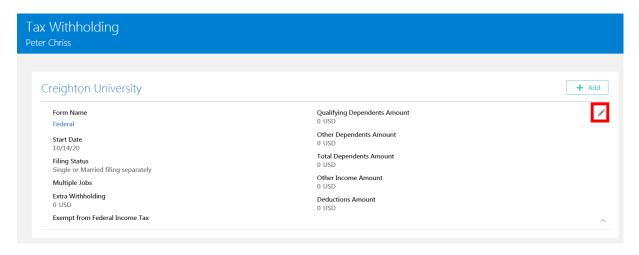

4. Click the 'Tax Withholding' tile

5. To review Federal Tax information Click the Pencil Icon

6. Update your Tax information. Note: Payroll and HR cannot provide guidance on what you should enter for withholdings, you will need to consult a tax advisor or click on <a href="https://www.irs.gov/pub/irs-pdf/fw4.pdf">https://www.irs.gov/pub/irs-pdf/fw4.pdf</a> for deduction guidance.