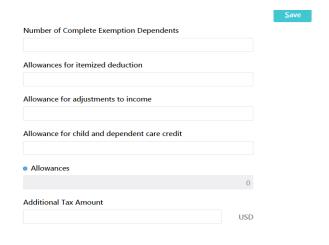

11. Enter your Tax information. Note: Payroll and HR cannot provide guidance on what you should enter for withholdings, you will need to consult a tax advisor or use your states tax withholding form for guidance.

- 12. When you are finished check the 'I Agree' check box and click Save.
- 13. Your tax information will display
- 14. Click the back arrow to exit this section