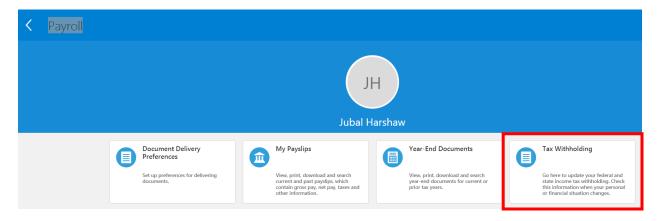

4. Click the 'Tax Withholding' tile

5. To review Federal Tax information Click the Pencil Icon

6. Update your Tax information. Note: Payroll and HR cannot provide guidance on what you should enter for withholdings, you will need to consult a tax advisor or click on <a href="https://www.irs.gov/pub/irs-pdf/fw4.pdf">https://www.irs.gov/pub/irs-pdf/fw4.pdf</a> for deduction guidance.