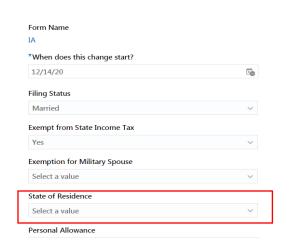

## **Review and Update State Withholdings**

8. If you have moved to a new state or need to make changes, click the pencil/edit icon

- click on the one of the following links for guidance on entering state tax withholdings or search for your state's current W-4 or tax withholding form
  - a. Nebraska: https://revenue.nebraska.gov/files/doc/tax-forms/f\_w4.pdf
  - b. lowa: https://tax.iowa.gov/sites/default/files/2019-12/2020IAW-4%2844019%29.pdf
  - c. Arizona: <a href="https://azdor.gov/forms/withholding-forms/arizona-withholding-percentage-election">https://azdor.gov/forms/withholding-forms/arizona-withholding-percentage-election</a>
- 10. Select your state from the 'What form would you like to add?' drop down. This is the state in which you will file your annual tax return.

11. Enter your Tax information. Note: Payroll and HR cannot provide guidance on what you should enter for withholdings, you will need to consult a tax advisor or use your states tax withholding form for guidance.