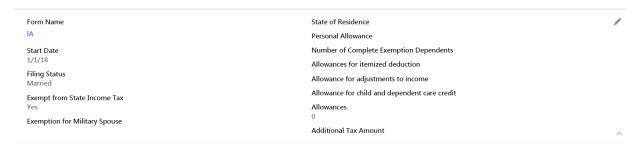

4. Click the 'Tax Withholding' tile

5. To review Federal Tax information Click the Pencil Icon

6. Update your Tax information. Note: Payroll and HR cannot provide guidance on what you should enter for withholdings, you will need to consult a tax advisor or click on <a href="https://www.irs.gov/pub/irs-pdf/fw4.pdf">https://www.irs.gov/pub/irs-pdf/fw4.pdf</a> for deduction guidance.

11. Enter your Tax information. Note: Payroll and HR cannot provide guidance on what you should enter for withholdings, you will need to consult a tax advisor or use your states tax withholding form for guidance.